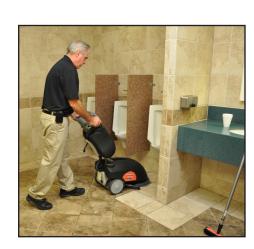

# Introducing the GB14 Gloss Boss Auto Scrubber

The most compact battery powered auto scrubber on the market today! Smart design provides big scrubber performance in a small package. Easy to operate. Just fill the solution tank, lower the squeegee and go. Moves easily around tight, congested areas and leaves floors perfectly dry in one pass. Equipped with a no-maintenance AGM battery with built-in charger providing 1.5 hours of run time and approximately 10,000 square feet of cleaning before recharging. The Gloss Boss auto scrubber is the most advanced and effective cleaning solution for your hard floors.