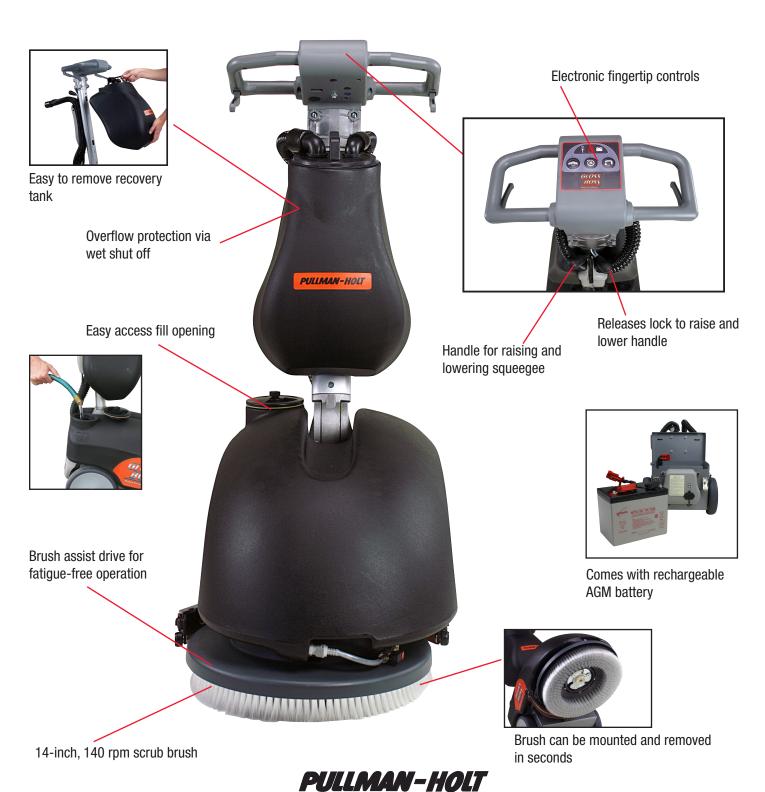

Solution tank: 3 gallons
Recovery tank: 3 gallons
Brush width: 14-inch
Squeegee width: 17-inch
Brush motor: 1/3 HP
Vacuum motor: 1/3 HP

Construction: SS frame, polyethylene tanks
Battery type: 12V, 75 AH, AGM No-Maintenance

Weight: 95 lbs without battery Dimensions: 35L X 17W X 17H

Warranty: 1 Year

Folds flat for easy storage

#### **Features:**